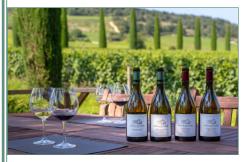

Duration : 60 mins 95 € inc.tax for a selection of 8 wines (4 Chardonnays and 4 Pinots Noirs).

Experience available 7 days a week from April 1 - October 31 et Tuesday to Saturday from November 1 - March 31